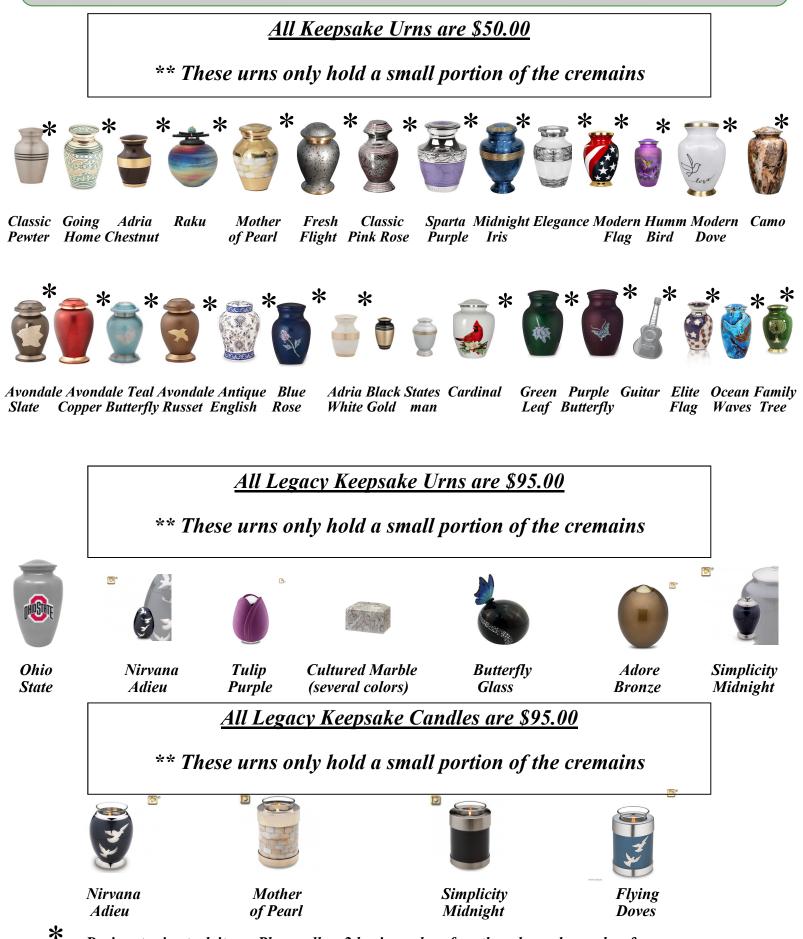

## <u>All Urns are \$225.00</u>

\*

Antique English Black Gold Classic Pewter Camouflage Cardinal Going Home Ocean Waves

\*

Adria Chestnut

Adria White

\*

Avondale Slate Avondale Copper Avondale Butterfly Family Tree

Hummingbird

Raku

Modern White Dove Barbados

\*

Caroline

Statesman

Cultured Marble Urns (Single \$225—Companion \$375)

\* Designates in stock item. Please allow 2 business days for other shown urns.

## <u>All Urns are \$225.00</u>

Journey Mother of Pearl Sparta Purple Elite Flag Midnight Iris Artisan Blue The Living Urn

## All Legacy Urns are \$295.00

**Bookshelf** 

Motorcycle Gas Tank

6

Metro Mantel

Adore Bronze

**Ohio State** 

Tulip Purple Simplicity Midnight

Simplicity Walnut

Living Urn Indoor

Nirvana Adieu

## All Full Size Eco Urns are \$125.00

\* Designates in stock item. Please allow 2 business days for other shown keepsakes & urns.

## Keepsakes & Tributes

Designates in stock item. Please allow 2 business days for other shown keepsakes & urns.