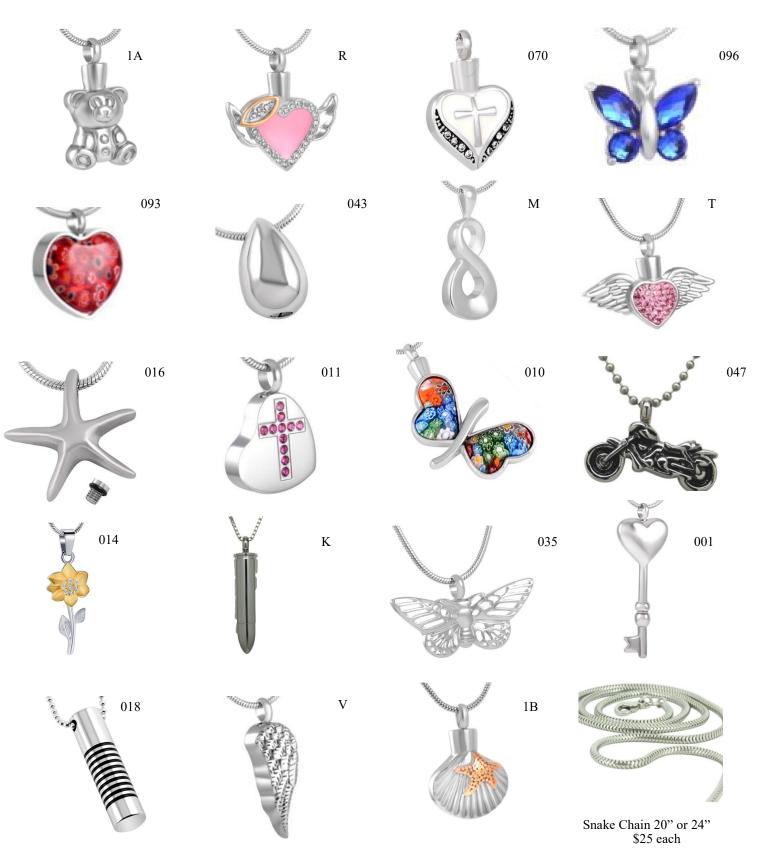

### Cremation Jewelry Pendant Options (All pendants are \$95 includes SS necklace—Snake Chain \$25 Additional)

## **Cremation Jewelry Pendant Options** (All pendants are \$95 includes SS necklace—Snake Chain \$25 Additional)

\$25

*This is a time to cherish.* It's a time to come together in tribute and thanksgiving.