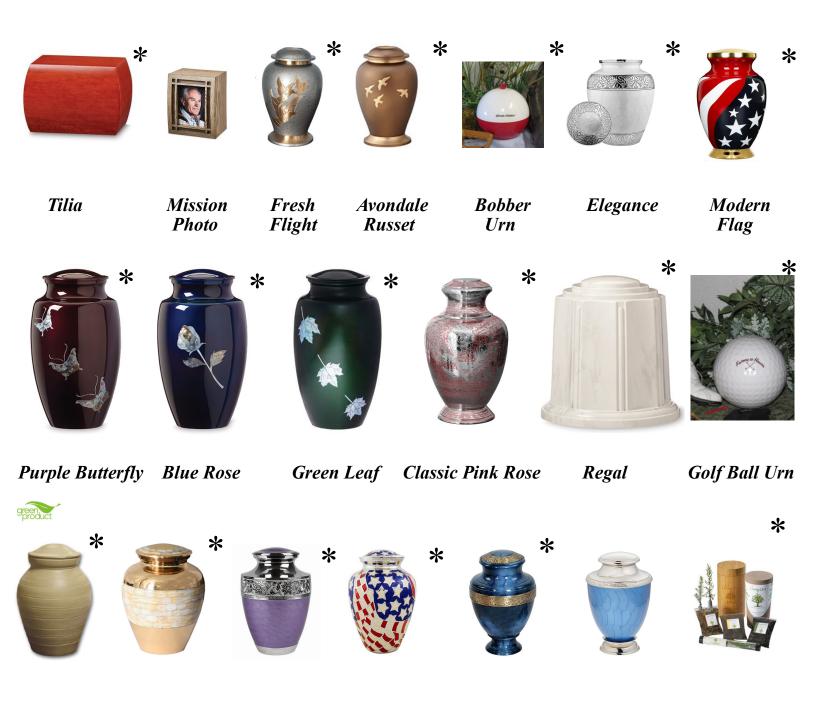

## All Legacy Urns are \$295.00

**Bookshelf** 

Motorcycle Gas Tank

6

Metro Mantel

Adore Bronze

**Ohio State** 

Tulip Purple Simplicity Midnight

Simplicity Walnut

Living Urn Indoor

Nirvana Adieu