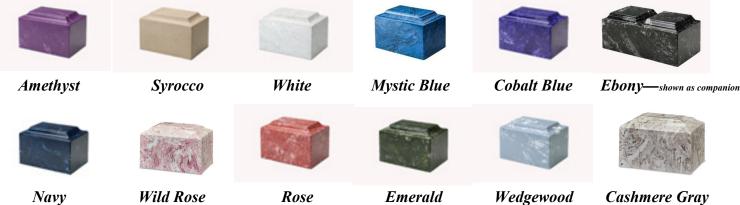

Hummingbird

Raku

Modern White Dove Barbados

\*

Caroline

Statesman

Cultured Marble Urns (Single \$225—Companion \$375)

\* Designates in stock item. Please allow 2 business days for other shown urns.