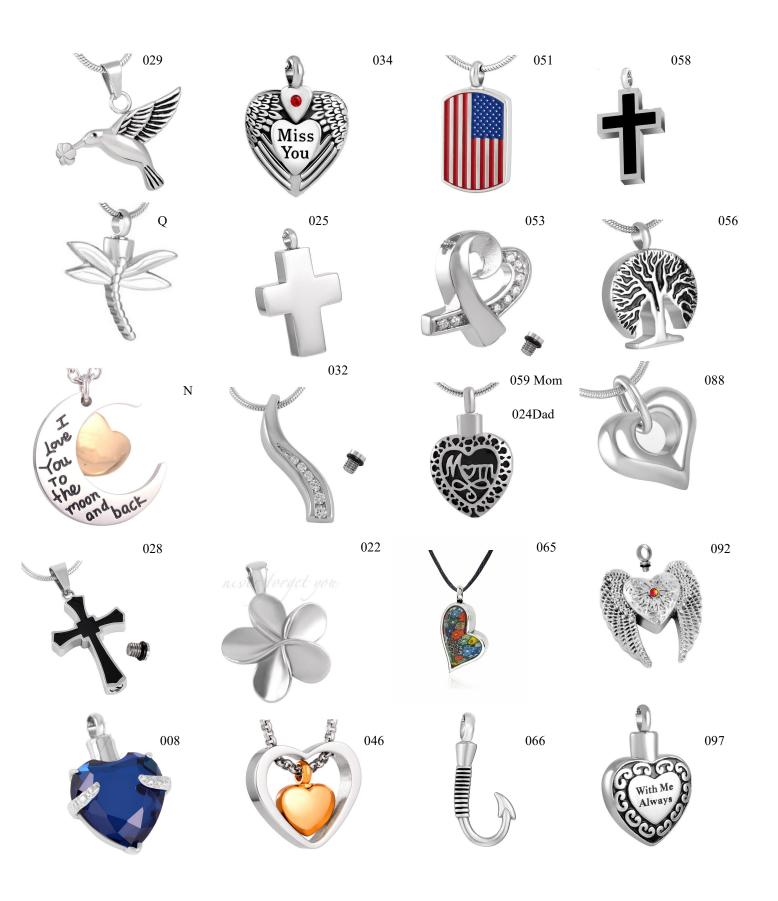

### Cremation Jewelry Pendant Options (All pendants are \$95 includes SS necklace—Snake Chain \$25 Additional)

## **Cremation Jewelry Pendant Options** (All pendants are \$95 includes SS necklace—Snake Chain \$25 Additional)

\$25

*This is a time to cherish.* It's a time to come together in tribute and thanksgiving.