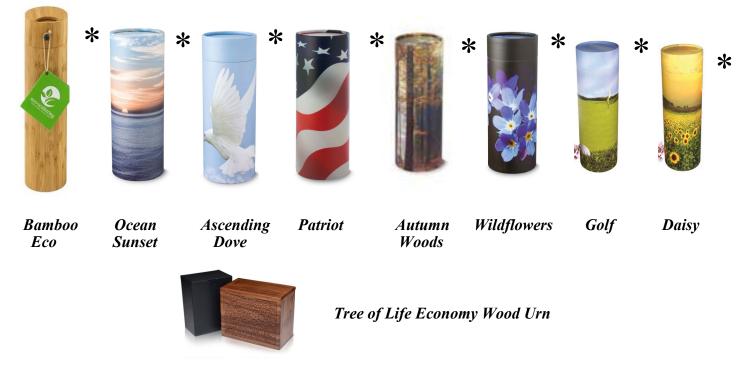

## All Full Size Eco Urns are \$125.00

\* Designates in stock item. Please allow 2 business days for other shown keepsakes & urns.

## Keepsakes & Tributes

Designates in stock item. Please allow 2 business days for other shown keepsakes & urns.