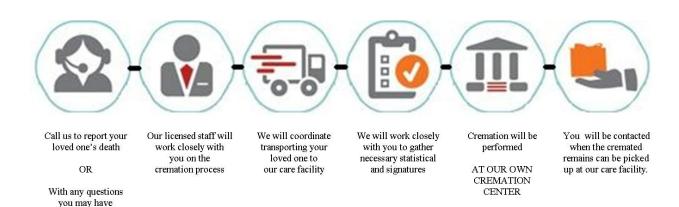

## What to Expect

## Ohio Law & Cremation

1. A cremation cannot take place during the first 24 hours after death.

2. A cremation cannot take place without the signed authorization on the Ohio Death Certificate by the attending physician of the deceased.

3. State Registrar must issue a cremation permit prior to cremation.

4. State of Ohio requires an authorization for cremation be signed and initialed by the legal next of kin.

5. Prior to cremation, a form of identification must take place.